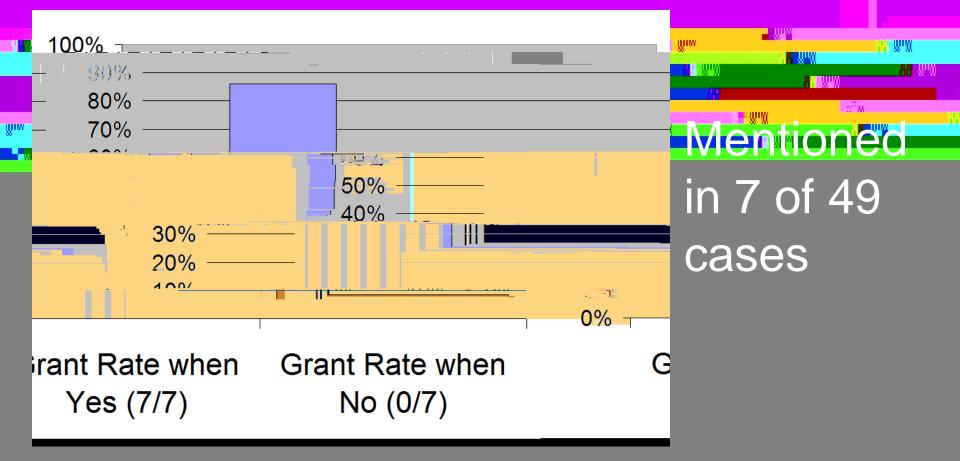

# Difference in grant rate: <u>62%</u>







#### Difference in grant rate: 35%

# Harm to Patentee's Reputation



#### Difference in grant rate: 95%

# Impact On Defendant's Business



#### Difference in grant rate: <u>9%</u>



# Harm To Defendant's Customers



#### Difference in grant rate: 50%

# **Minor Impact On D's Sales**



#### Difference in grant rate: 20%

# **D's Offer To Avoid Infringement**



#### Difference in grant rate: 40%



#### Difference in grant rate: 41%

**Public Health Concern** 



#### Difference in grant rate: 92%

# **Biggest Differences Between Yes and No**



# Nascent / Developing Market



#### Difference in grant rate: 100%



#### Difference in grant rate: 100%



#### Difference in grant rate: 100%

#### **Critical/Developing Time for Patentee**



#### Difference in grant rate: 86%



#### Difference in grant rate: 86%

# **Offered License To Defendant**



#### Difference in grant rate: 75%

# **Invention a Trivial Component**

|             | • • • •    |                 | - 100% - <mark>⊮‴</mark><br>90% - <mark>∎</mark> ™ |           |
|-------------|------------|-----------------|----------------------------------------------------|-----------|
|             |            | - 70%           |                                                    | lentioned |
|             | 50%        |                 | = ==                                               | n 6 of 49 |
|             | 30%<br>20% |                 |                                                    | ases      |
|             | 0%         |                 |