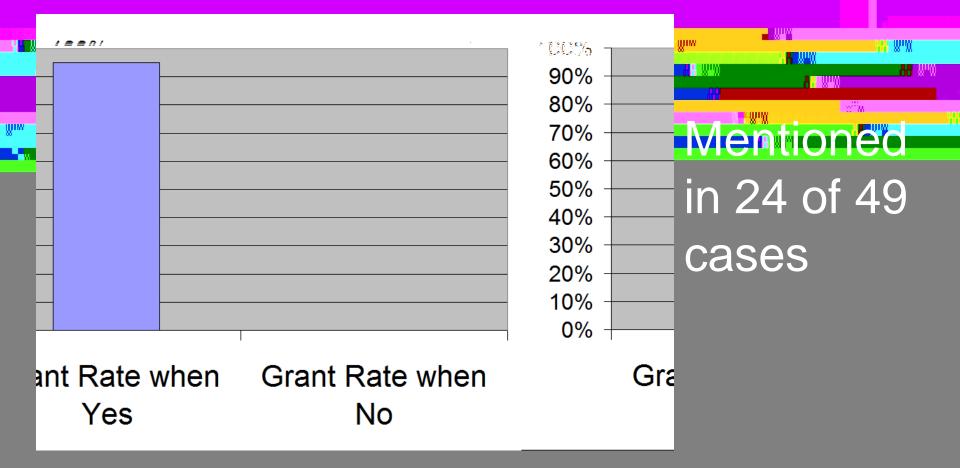

## Percent difference in Yes vs. No

## **Frequently Considered Factors**

#### Difference in grant rate: 40%