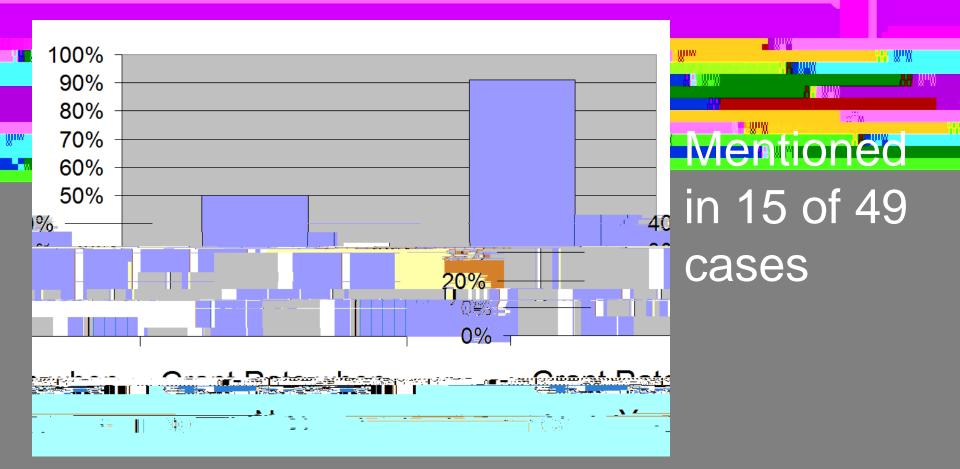

#### Frequency of mention in cases

# Harm to Patentee's Reputation

#### Difference in grant rate: 95%