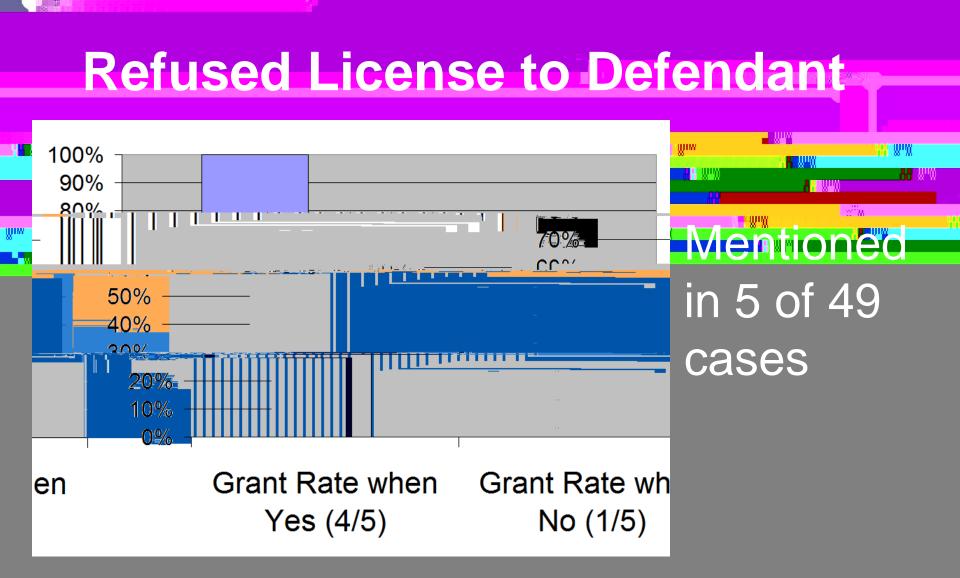

*





#### Difference in grant rate: 40%

## **Direct Competitor to Defendant**



#### Difference in grant rate: <u>62%</u>







#### Difference in grant rate: 35%

# Harm to Patentee's Reputation



#### Difference in grant rate: 95%

# Impact On Defendant's Business



#### Difference in grant rate: <u>9%</u>



# Harm To Defendant's Customers



#### Difference in grant rate: 50%

# **Minor Impact On D's Sales**



#### Difference in grant rate: 20%

# **D's Offer To Avoid Infringement**



#### Difference in grant rate: 40%



#### Difference in grant rate: 41%

**Public Health Concern** 



#### Difference in grant rate: 92%

# **Biggest Differences Between Yes and No**



# Nascent / Developing Market



#### Difference in grant rate: 100%



#### Difference in grant rate: 100%



#### Difference in grant rate: 100%

#### **Critical/Developing Time for Patentee**



#### Difference in grant rate: 86%



#### Difference in grant rate: 86%

# **Offered License To Defendant**



#### Difference in grant rate: 75%

# **Invention a Trivial Component**

|             | • • • •    |                 | - 100% - <mark>⊮‴</mark><br>90% - <mark>∎</mark> ™ |           |
|-------------|------------|-----------------|----------------------------------------------------|-----------|
|             |            | - 70%           |                                                    | lentioned |
|             | 50%        |                 | = ==                                               | n 6 of 49 |
|             | 30%<br>20% |                 |