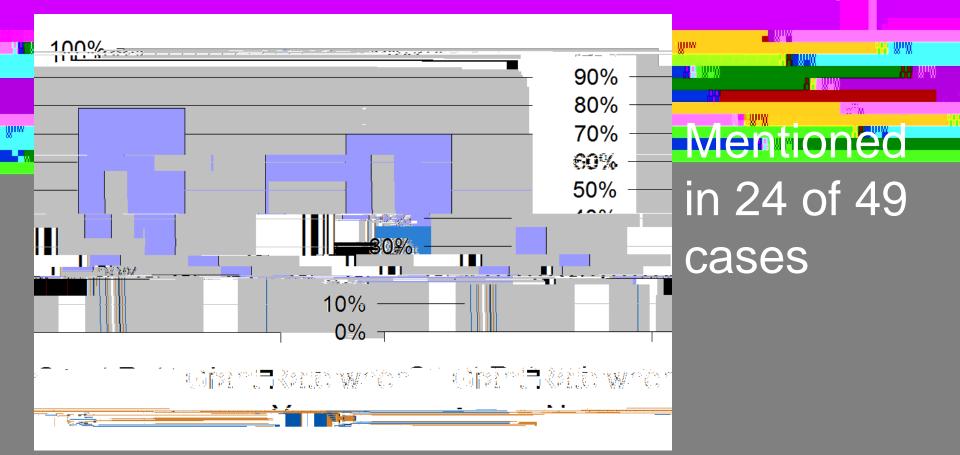

|                                          |                    |







. W"W

# 49 cases selected from May 15, 2006 to December 31, 2008

Inc

"Second pair of eyes" review



#### Frequency of mention in cases

## Percent difference in Yes vs. No

## **Frequently Considered Factors**





#### Difference in grant rate: 40%

## **Direct Competitor to Defendant**



#### Difference in grant rate: <u>62%</u>







#### Difference in grant rate: 35%

# Harm to Patentee's Reputation



#### Difference in grant rate: 95%

# Impact On Defendant's Business



#### Difference in grant rate: <u>9%</u>



# Harm To Defendant's Customers



#### Difference in grant rate: 50%

# **Minor Impact On D's Sales**



#### Difference in grant rate: 20%

# **D's Offer To Avoid Infringement**



#### Difference in grant rate: 40%



#### Difference in grant rate: 41%

**Public Health Concern** 



#### Difference in grant rate: 92%

# **Biggest Differences Between Yes and No**



# Nascent / Developing Market



#### Difference in grant rate: 100%



#### Difference in grant rate: 100%



#### Difference in grant rate: 100%

#### **Critical/Developing Time for Patentee**



#### Difference in grant rate: 86%



#### Difference in grant rate: 86%

# **Offered License To Defendant**



#### Difference in grant rate: 75%

# **Invention a Trivial Component**