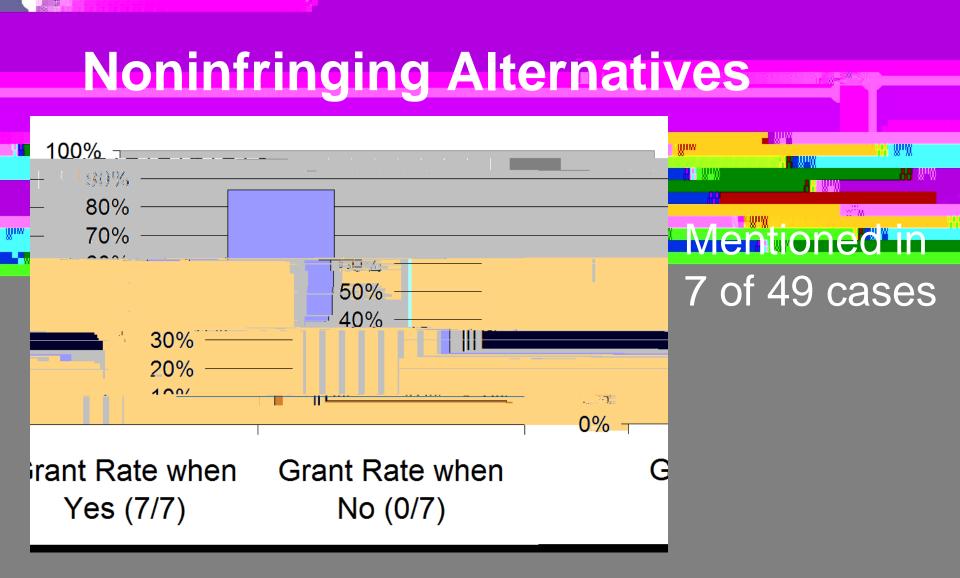

#### Difference in grant rate: 35%

# Harm to Patentee's Reputation



#### Difference in grant rate: 95%

# Impact On Defendant's Business



#### Difference in grant rate: <u>9%</u>



# Harm To Defendant's Customers



#### Difference in grant rate: 50%

# **Minor Impact On D's Sales**



#### Difference in grant rate: 20%

# **D's Offer To Avoid Infringement**



#### Difference in grant rate: 40%



#### Difference in grant rate: 41%

**Public Health Concern** 



#### Difference in grant rate: 92%

# **Biggest Differences Between Yes and No**



# Nascent / Developing Market



#### Difference in grant rate: 100%



#### Difference in grant rate: 100%



#### Difference in grant rate: 100%

#### **Critical/Developing Time for Patentee**



#### Difference in grant rate: 86%



#### Difference in grant rate: 86%

# **Offered License To Defendant**



#### Difference in grant rate: 75%

# **Invention a Trivial Component**

|             | • • • •    |                 | - 100% - <mark>⊮‴</mark><br>90% - <mark>∎</mark> ™ |           |
|-------------|------------|-----------------|----------------------------------------------------|-----------|
|             |            | - 70%           |                                                    | lentioned |
|             | 50%        |                 | = ==                                               | n 6 of 49 |
|             | 30%<br>20% |                 |                                                    | ases      |
|             | 0%         |                 |