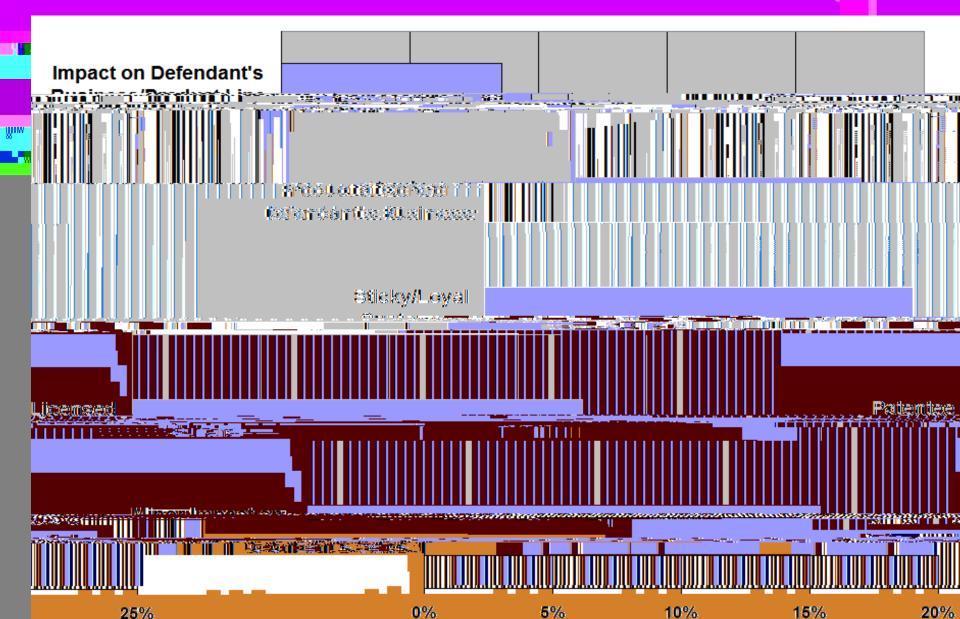

# Impact On Defendant's Business

#### Difference in grant rate: <u>9%</u>

# **Impact On Defendant's Business**

Difference in grant rate: <u>9%</u>