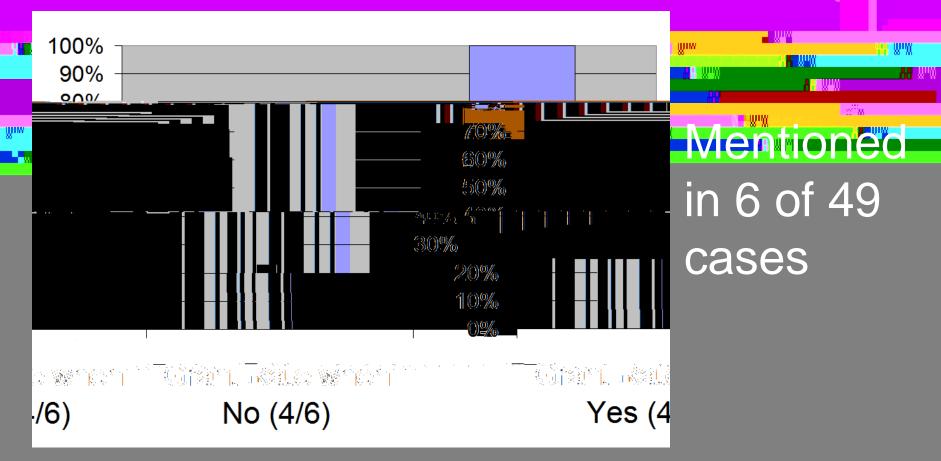

# **Invention a Trivial Component**

|             | • • • •    |                 | - 100% - <mark>⊮‴</mark><br>90% - <mark>∎</mark> ™ |           |
|-------------|------------|-----------------|----------------------------------------------------|-----------|
|             |            | - 70%           |                                                    | lentioned |
|             | 50%        |                 | = ==                                               | n 6 of 49 |
|             | 30%<br>20% |                 |                                                    | ases      |
|             | 0%         |                 |                                                    |           |
|             |            |                 | <u> vers</u> i des                                 |           |
| <u>4(6)</u> |            | <u>as (3/6)</u> | <u> </u>                                           |           |

#### Difference in grant rate: <u>75%</u>