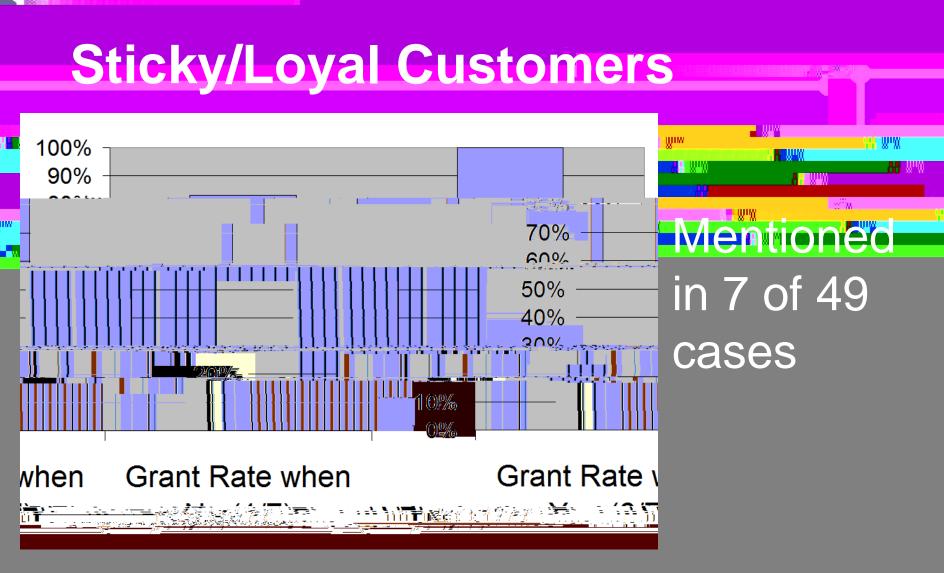

| n 6 of 49 |
|             | 30%<br>20% |                 |                                                    | ases      |
|             | 0%         |                 |                                                    |           |
|             |            |                 | <u> vers</u> i des                                 |           |
| <u>4(6)</u> |            | <u>as (3/6)</u> | <u> </u>                                           |           |

#### Difference in grant rate: <u>75%</u>

# Patentee's Only/Primary Product



#### Difference in grant rate: 67%

#### Smallest Differences Between Yes and No



# **Impact On Defendant's Business**



Difference in grant rate: <u>9%</u>

# **Product At Core Of D's Business**



#### Difference in grant rate: 11%



Difference in grant rate: 17%

#### **Patentee Licensed Others**



#### Difference in grant rate: 17%



#### Difference in grant rate: 20%