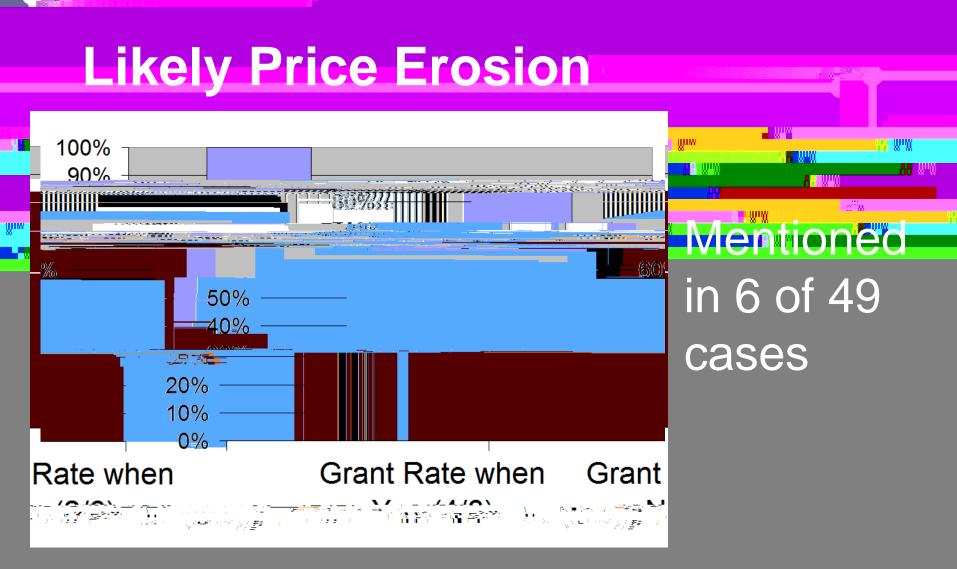

No

## **Frequently Considered Factors**





#### Difference in grant rate: 40%

## **Direct Competitor to Defendant**



#### Difference in grant rate: <u>62%</u>







#### Difference in grant rate: 35%

# Harm to Patentee's Reputation



#### Difference in grant rate: 95%

# Impact On Defendant's Business



#### Difference in grant rate: <u>9%</u>



# Harm To Defendant's Customers



#### Difference in grant rate: 50%

# **Minor Impact On D's Sales**



#### Difference in grant rate: 20%

# **D's Offer To Avoid Infringement**



#### Difference in grant rate: 40%



#### Difference in grant rate: 41%

**Public Health Concern** 



#### Difference in grant rate: 92%

# **Biggest Differences Between Yes and No**



# Nascent / Developing Market



#### Difference in grant rate: 100%



#### Difference in grant rate: 100%



#### Difference in grant rate: 100%

#### **Critical/Developing Time for Patentee**



#### Difference in grant rate: 86%



#### Difference in grant rate: 86%

# **Offered License To Defendant**



#### Difference in grant rate: 75%

# **Invention a Trivial Component**

|             | • • • •    |                 | - 100% - <mark>⊮‴</mark><br>90% - <mark>∎</mark> ™ |           |
|-------------|------------|-----------------|----------------------------------------------------|-----------|
|             |            | - 70%           |                                                    | lentioned |
|             | 50%        |                 | = ==                                               | n 6 of 49 |
|             | 30%<br>20% |