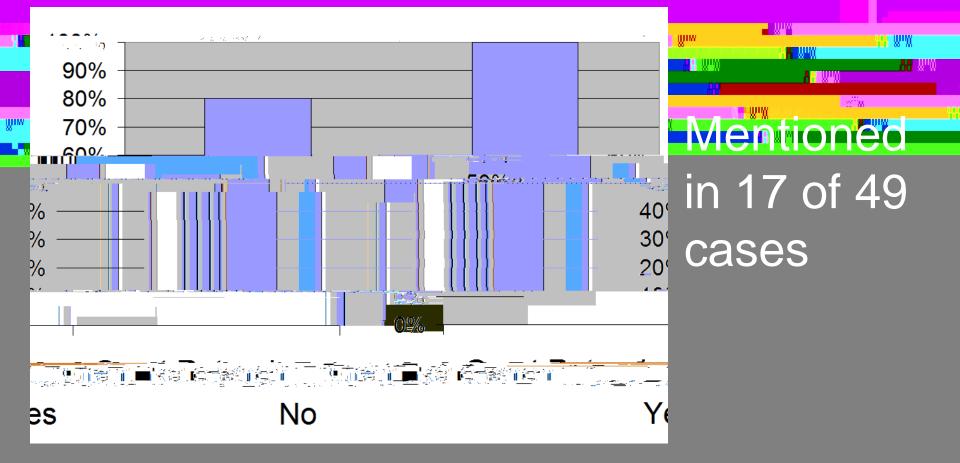

## Percent difference in Yes vs. No

## **Direct Competitor to Defendant**

#### Difference in grant rate: <u>62%</u>