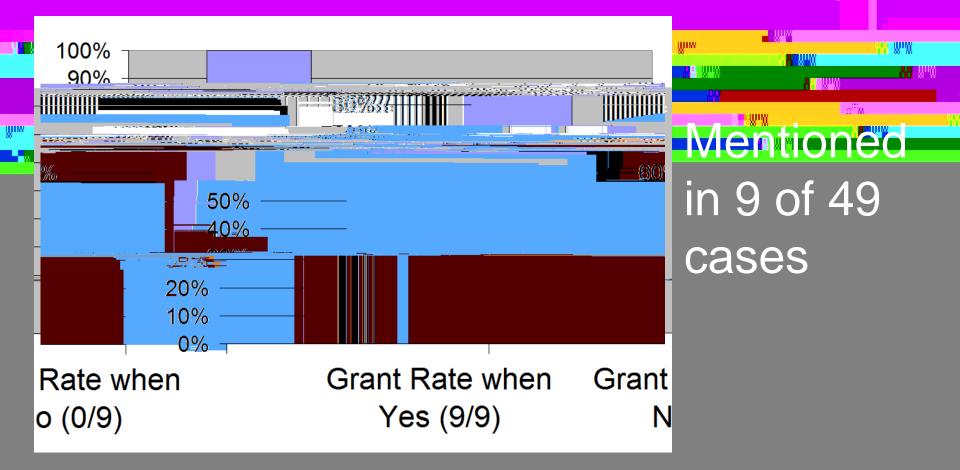

ases

## Percent difference in Yes vs. No

## **Frequently Considered Factors**





#### Difference in grant rate: 40%

## **Direct Competitor to Defendant**



#### Difference in grant rate: <u>62%</u>







#### Difference in grant rate: 35%

# Harm to Patentee's Reputation



#### Difference in grant rate: 95%

# Impact On Defendant's Business



#### Difference in grant rate: <u>9%</u>



# Harm To Defendant's Customers



#### Difference in grant rate: 50%

# **Minor Impact On D's Sales**



#### Difference in grant rate: 20%

# **D's Offer To Avoid Infringement**



#### Difference in grant rate: 40%



#### Difference in grant rate: 41%

**Public Health Concern** 



#### Difference in grant rate: 92%

# **Biggest Differences Between Yes and No**



# Nascent / Developing Market



#### Difference in grant rate: 100%



#### Difference in grant rate: 100%



#### Difference in grant rate: 100%

#### **Critical/Developing Time for Patentee**



#### Difference in grant rate: 86%



#### Difference in grant rate: 86%

# **Offered License To Defendant**



#### Difference in grant rate: 75%

# **Invention a Trivial Component**

|             | • • • •    |                 | - 100% - <mark>⊮‴</mark><br>90% - <mark>∎</mark> ™ |           |
|-------------|------------|-----------------|----------------------------------------------------|-----------|
|             |            | - 70%           |                                                    | lentioned |
|             | 50%        |                 | = ==                                               | n 6 of 49 |