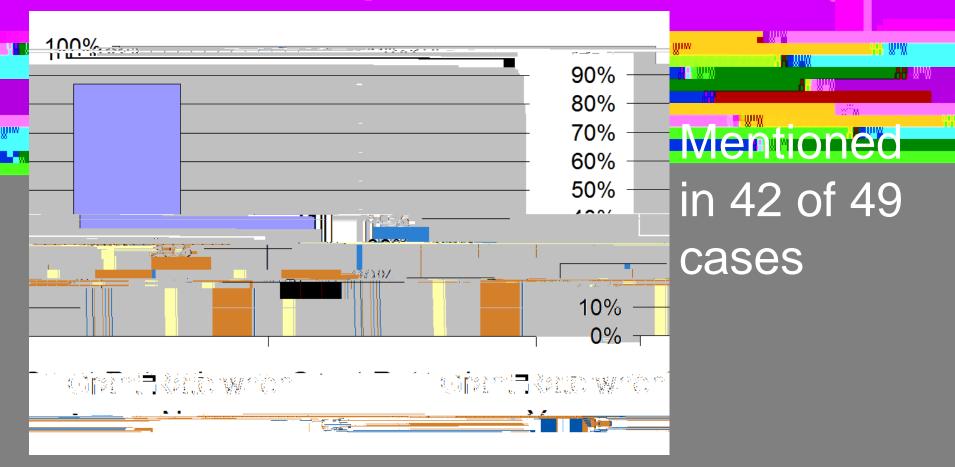

# **Invention a Trivial Component**

|             | • • • •    |                 | - 100% - <mark>⊮‴</mark><br>90% - <mark>∎</mark> ™ |           |
|-------------|------------|-----------------|----------------------------------------------------|-----------|
|             |            | - 70%           |                                                    | lentioned |
|             | 50%        |                 | = ==                                               | n 6 of 49 |
|             | 30%<br>20% |                 |                                                    | ases      |
|             | 0%         |                 |                                                    |           |
|             |            |                 | <u> vers</u> i des                                 |           |
| <u>4(6)</u> |            | <u>as (3/6)</u> | <u> </u>                                           |           |