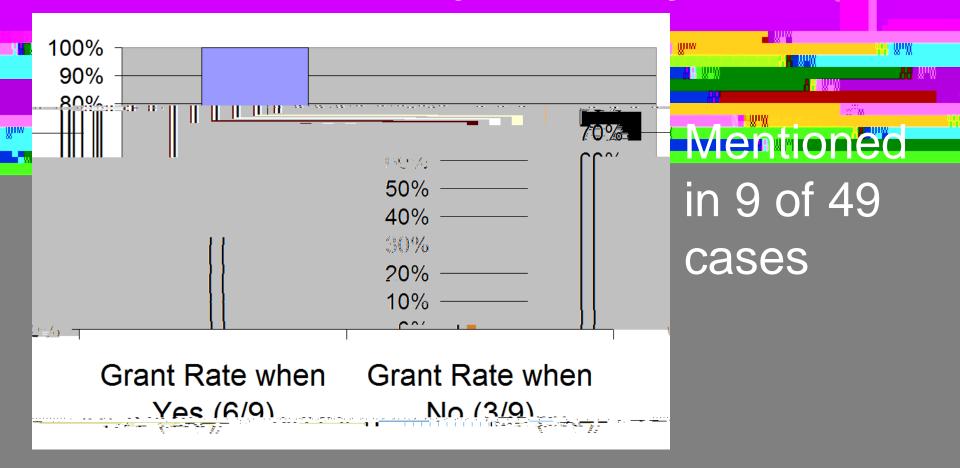

## **Direct Competitor to Defendant**

#### Difference in grant rate: <u>62%</u>