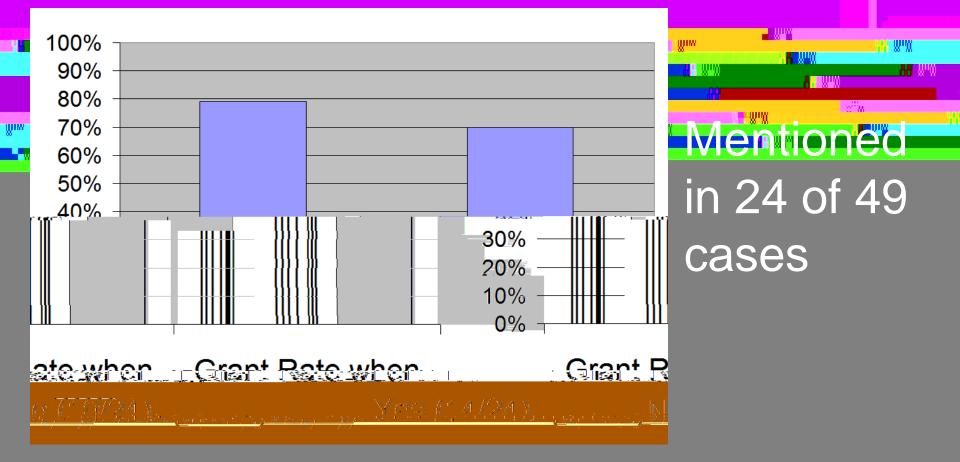

| lentioned |
|             | 50%        |                 | = ==                                               | n 6 of 49 |
|             | 30%<br>20% |                 |                                                    | ases      |
|             | 0%         |                 |                                                    |           |
|             |            |                 | <u> vers</u> i des                                 |           |
| <u>4(6)</u> |            | <u>as (3/6)</u> | <u> </u>                                           |           |

#### Difference in grant rate: <u>75%</u>

# Patentee's Only/Primary Product



#### Difference in grant rate: 67%

#### Smallest Differences Between Yes and No



# **Impact On Defendant's Business**



Difference in grant rate: <u>9%</u>

# **Product At Core Of D's Business**



#### Difference in grant rate: 11%



Difference in grant rate: 17%

#### **Patentee Licensed Others**



#### Difference in grant rate: 17%



#### Difference in grant rate: 20%