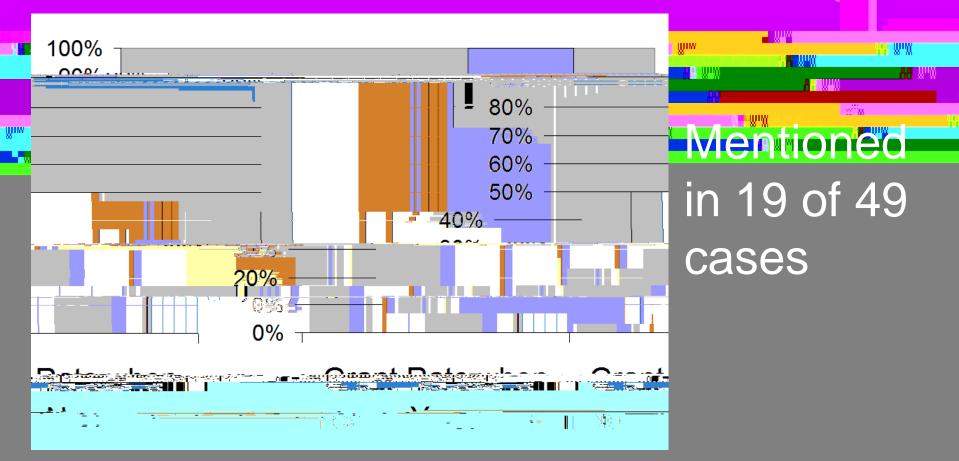

|                                          |                    |







. W"W

# 49 cases selected from May 15, 2006 to December 31, 2008

Inc

"Second pair of eyes" review



#### Frequency of mention in cases

## Percent difference in Yes vs. No

## **Frequently Considered Factors**





#### Difference in grant rate: 40%

## **Direct Competitor to Defendant**



#### Difference in grant rate: <u>62%</u>







#### Difference in grant rate: 35%

# Harm to Patentee's Reputation



#### Difference in grant rate: 95%

# Impact On Defendant's Business



#### Difference in grant rate: <u>9%</u>



# Harm To Defendant's Customers



#### Difference in grant rate: 50%

# **Minor Impact On D's Sales**



#### Difference in grant rate: 20%

# **D's Offer To Avoid Infringement**



#### Difference in grant rate: 40%



#### Difference in grant rate: 41%

**Public Health Concern** 



#### Difference in grant rate: 92%

# **Biggest Differences Between Yes and No**



# Nascent / Developing Market



#### Difference in grant rate: 100%



#### Difference in grant rate: 100%



#### Difference in grant rate: 100%

#### **Critical/Developing Time for Patentee**



#### Difference in grant rate: 86%



#### Difference in grant rate: 86%

# **Offered License To Defendant**



#### Difference in grant rate: 75%

# **Invention a Trivial Component**

|             | • • • •    |                 | - 100% - <mark>⊮‴</mark><br>90%