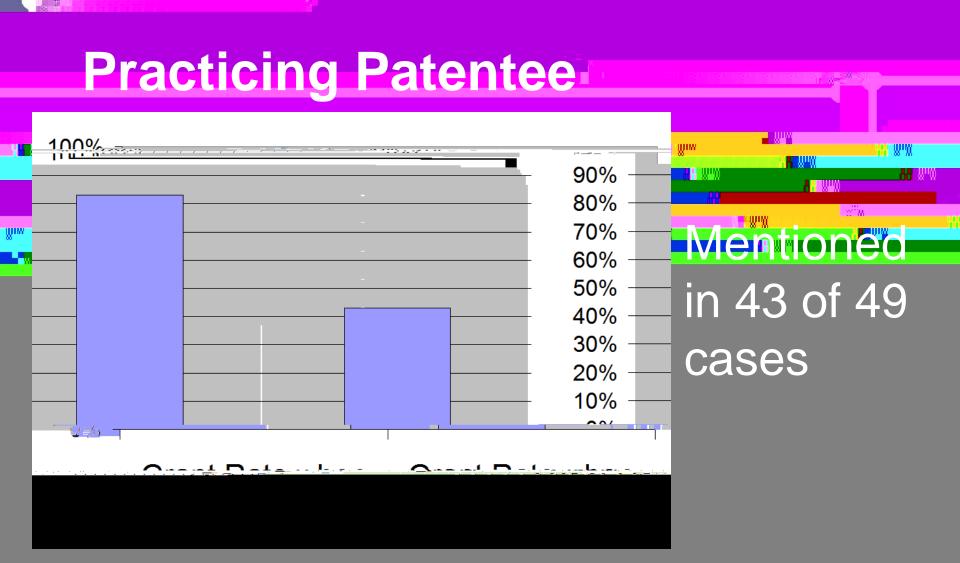

|                                          |                    |







. W"W

# 49 cases selected from May 15, 2006 to December 31, 2008

Inc

"Second pair of eyes" review



#### Frequency of mention in cases

## Percent difference in Yes vs. No

## **Frequently Considered Factors**





#### Difference in grant rate: 40%

## **Direct Competitor to Defendant**



#### Difference in grant rate: <u>62%</u>







#### Difference in grant rate: 35%

# Harm to Patentee's Reputation



#### Difference in grant rate: 95%

# Impact On Defendant's Business



#### Difference in grant rate: <u>9%</u>



# Harm To Defendant's Customers



#### Difference in grant rate: 50%

# **Minor Impact On D's Sales**



#### Difference in grant rate: 20%

# **D's Offer To Avoid Infringement**



#### Difference in grant rate: 40%



#### Difference in grant rate: 41%

**Public Health Concern** 



#### Difference in grant rate: 92%

# **Biggest Differences Between Yes and No**



# Nascent / Developing Market



#### Difference in grant rate: 100%



#### Difference in grant rate: 100%



###