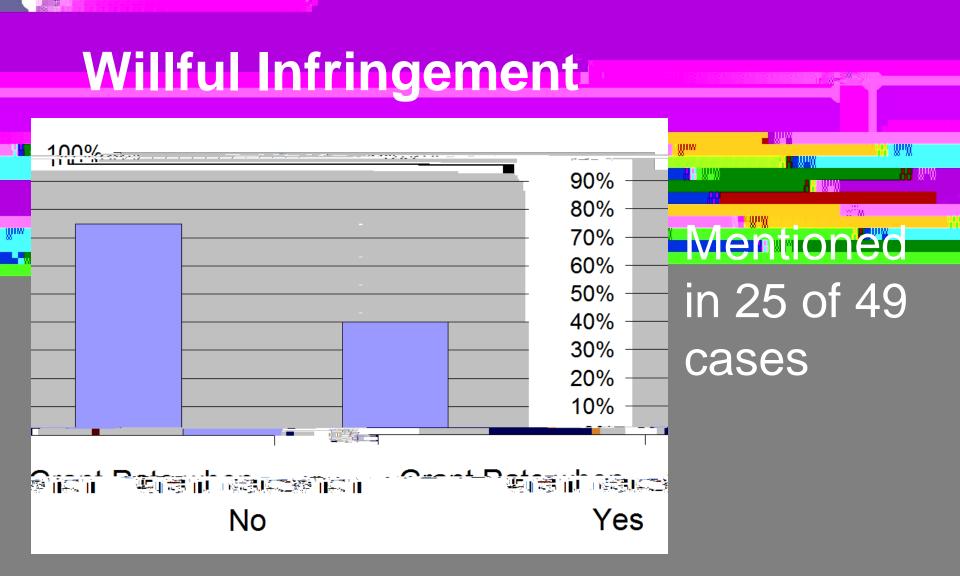

|                                          |                    |







. W"W

# 49 cases selected from May 15, 2006 to December 31, 2008

Inc

"Second pair of eyes" review



#### Frequency of mention in cases

## Percent difference in Yes vs. No

## **Frequently Considered Factors**





#### Difference in grant rate: 40%

## **Direct Competitor to Defendant**



#### Difference in grant rate: <u>62%</u>







#### Difference in grant rate: 35%

# Harm to Patentee's Reputation



#### Difference in grant rate: 95%

# Impact On Defendant's Business



#### Difference in grant rate: <u>9%</u>



# Harm To Defendant's Customers



#### Difference in grant rate: 50%

# **Minor Impact On D's Sales**



#### Difference in grant rate: 20%

# **D's Offer To Avoid Infringement**



#### Difference in grant rate: 40%



#### Difference in grant rate: 41%

**Public Health Concern** 



#### Difference in grant rate: 92%

# **Biggest Differences Between Yes and No**



# Nascent / Developing Market



#### Difference in grant rate: 100%



#### Difference in grant rate: 100%



#### Difference in grant rate: 100%

#### **Critical/Developing Time for Patentee**



#### Difference in grant rate: 86%



####