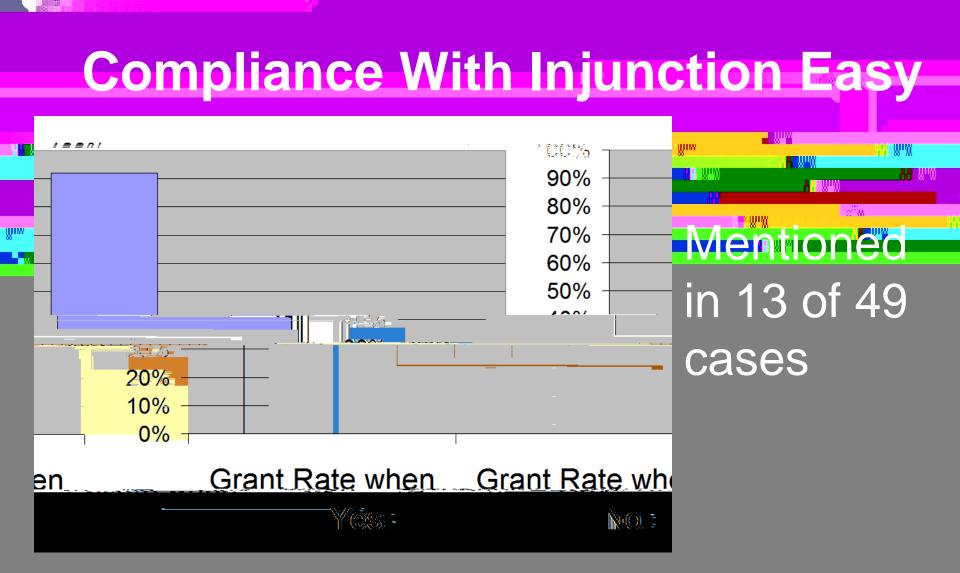

selected from May 15, 2006 to December 31, 2008

Inc

"Second pair of eyes" review



#### Frequency of mention in cases

## Percent difference in Yes vs. No

## **Frequently Considered Factors**





#### Difference in grant rate: 40%

## **Direct Competitor to Defendant**



#### Difference in grant rate: <u>62%</u>







#### Difference in grant rate: 35%

# Harm to Patentee's Reputation



#### Difference in grant rate: 95%

# Impact On Defendant's Business



#### Difference in grant rate: <u>9%</u>



# Harm To Defendant's Customers



#### Difference in grant rate: 50%

# **Minor Impact On D's Sales**



#### Difference in grant rate: 20%

# **D's Offer To Avoid Infringement**



#### Difference in grant rate: 40%



#### Difference in grant rate: 41%

**Public Health Concern** 



#### Difference in grant rate: 92%

# **Biggest Differences Between Yes and No**



# Nascent / Developing Market



#### Difference in grant rate: 100%



#### Difference in grant rate: 100%



#### Difference in grant rate: 100%

#### **Critical/Developing Time for Patentee**



#### Difference in grant rate: 86%



#### Difference in grant rate: 86%

# **Offered License To Defendant**



#### Difference in grant rate: 75%

# **Invention a Trivial Component**

|             | • • • •    |                 | - 100% - <mark>⊮‴</mark><br>90% - <mark>∎</mark> ™ |           |
|-------------|------------|-----------------|----------------------------------------------------|-----------|
|             |            | - 70%           |                                                    | lention