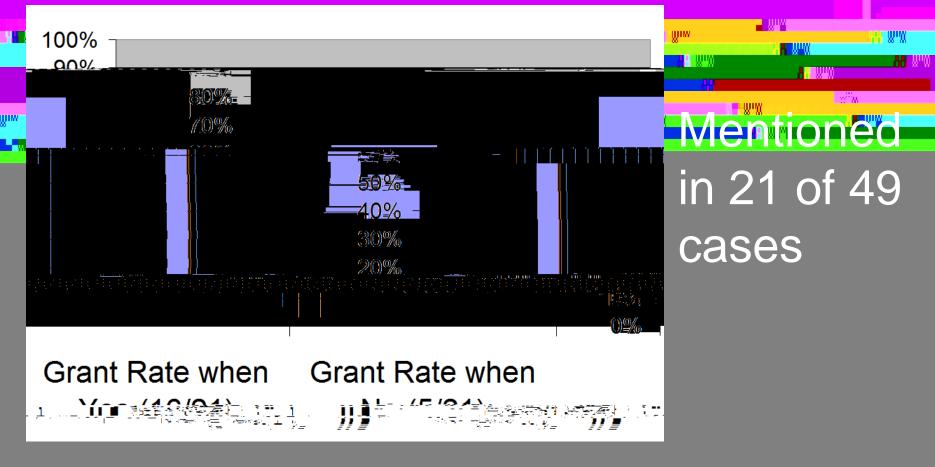

|                                                    | ases      |
|             | 0%         |                 |                                                    |           |
|             |            |                 | <u> vers</u> i des                                 |           |
| <u>4(6)</u> |            | <u>as (3/6)</u> | <u> </u>                                           |           |

#### Difference in grant rate: <u>75%</u>

# Patentee's Only/Primary Product



#### Difference in grant rate: 67%

#### Smallest Differences Between Yes and No



# **Impact On Defendant's Business**



Difference in grant rate: <u>9%</u>

# **Product At Core Of D's Business**



#### Difference in grant rate: 11%



Difference in grant rate: 17%

#### **Patentee Licensed Others**



#### Difference in grant rate: 17%



#### Difference in grant rate: 20%