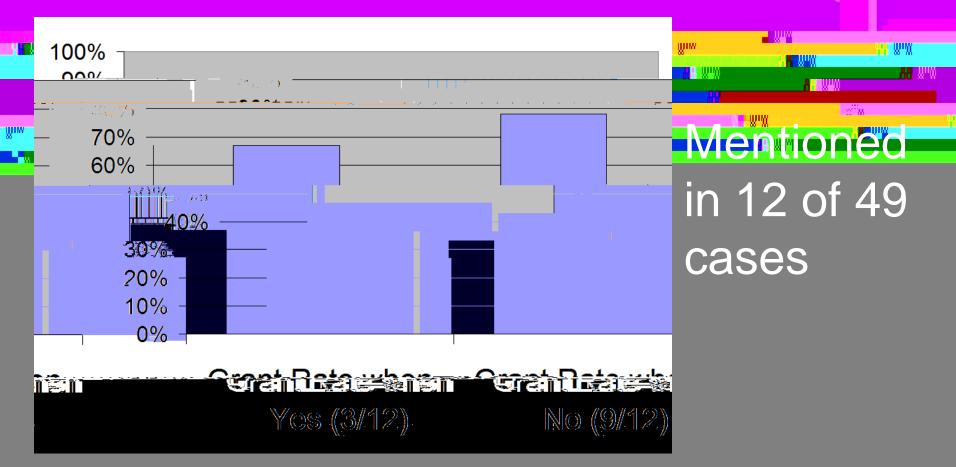

| = ==                                               | n 6 of 49 |
|             | 30%<br>20% |                 |                                                    | ases      |
|             | 0%         |                 |                                                    |           |
|             |            |                 | <u> vers</u> i des                                 |           |
| <u>4(6)</u> |            | <u>as (3/6)</u> | <u> </u>                                           |           |

#### Difference in grant rate: <u>75%</u>

# Patentee's Only/Primary Product



#### Difference in grant rate: 67%

#### Smallest Differences Between Yes and No



# **Impact On Defendant's Business**



Difference in grant rate: <u>9%</u>

# **Product At Core Of D's Business**



#### Difference in grant rate: 11%



Difference in grant rate: 17%

#### **Patentee Licensed Others**



#### Difference in grant rate: 17%



#### Difference in grant rate: 20%