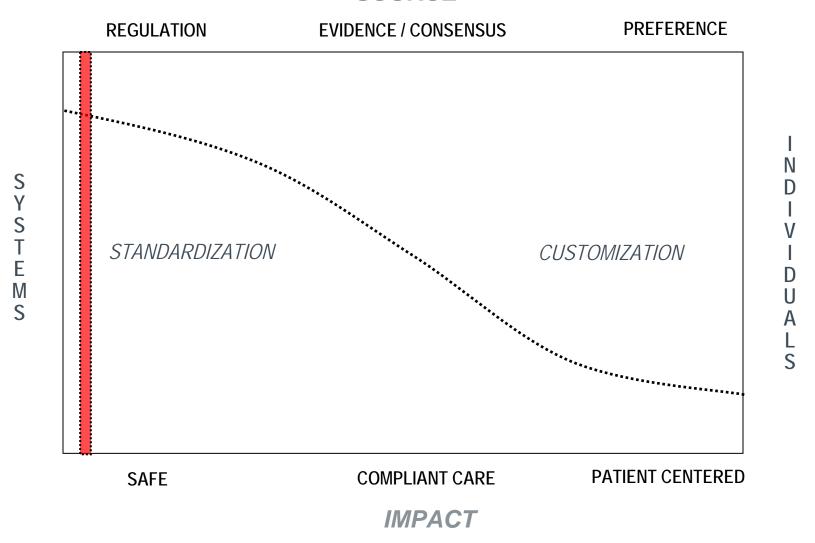

#### SOURCE

## **Treatment Decision Support Focus**

- Preference Sensitive
- Multiple Treatment Options Available
- High Variability
- Prevalence
- Cost
- Reliable Data on Effectiveness, Side Effects, Complications