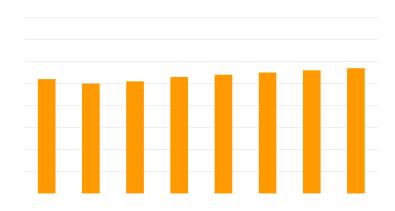

# **US Optical Industry Retail Store Counts by Distribution Channel: Trended 2007-2016**