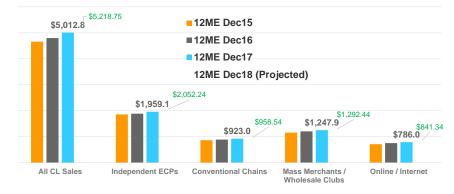

Hi Everyone, stions about eyecare and eyewear. In existence since 2001 and many of our we a lot of data to go over this morning industry operates in. We will also go relates to the CL business to show you rtunities still exist in the market.



### **Currently Wearing Contact Lenses by Type: Trended**

3HUFHQWDJH RI \$PHULFDQ \$GXOWV E\ \$PRXQW RI 8VDJH



## **Contact Lens Market: Trended and Forecast by Retail Channel**







# **US Optical Industry Retail Store Counts by Distribution Channel: Trended 2007-2016**





### Why do you choose to wear contact lenses rather than eyeglasses? (Among Respondents That Wear Contact Lenses)?







VISIONCOUN



VI

# Eye Exam Frequency: Total US Adult Population & Contact Lens Users: 12ME Period Dec'17 THEVISIONCOUNCIL



TH VISIONCOUNCIL