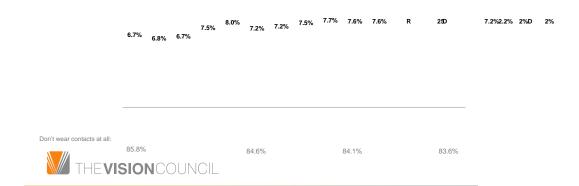

### **Currently Wearing Contact Lenses by Type: Trended**

3HUFHQWDJH RI \$PHULFDQ \$GXOWV E\ \$PRXQW RI 8VDJH