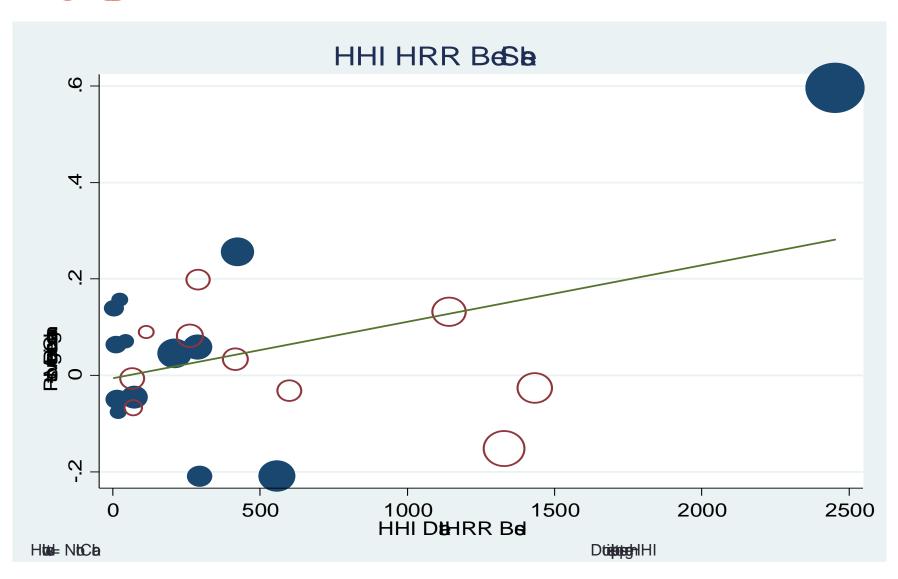

### TEREHHI

## TERETHI

- Diate TVP, eLOCI jeto jetaten
- Meditatists thinks
- AlteHHISE
- Gigeland
  - B**tttlittig** 
    - Alpha
  - B**ts#**